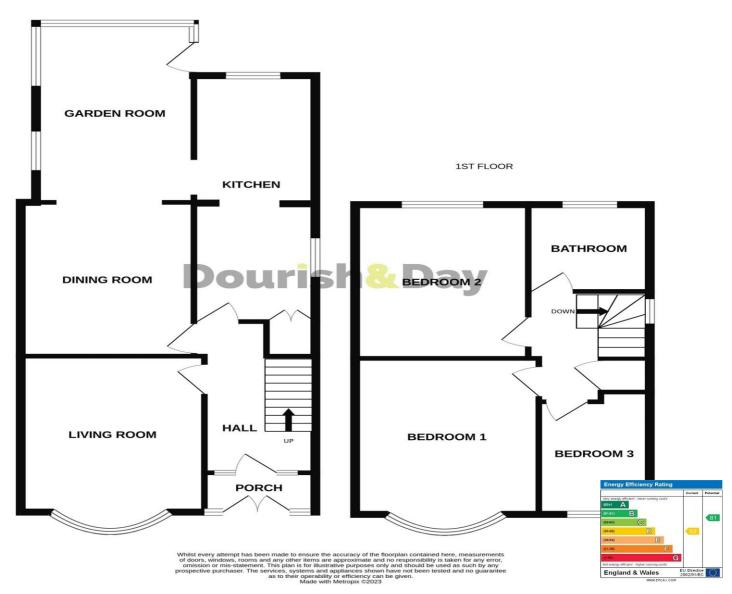

Internally the property comprises a porch, entrance hallway, sitting room, dining room, garden room and extended kitchen. Whilst upstairs you will find the three bedrooms and the family bathroom. Externally there is a good-sized driveway and a large private rear garden.

#### **Entrance Porch**

Accessed via double glazed double opening doors with an internal glazed panel door leading to entrance hallway.

#### **Entrance Hallway**

Providing stairs to the first floor accommodation with understairs cupboard and radiator.

#### **Sitting Room** 14' 5" x 11' 0" (4.39m In to Bay x 3.36m)

A good sized spacious reception room with a radiator and double glazed walk in bay window to the front elevation.

#### **Dining Room** 13' 1" x 10' 6" (3.99m x 3.19m)

A second spacious reception room with a flame gas fire and archway leading to the garden room.

#### **Garden Room** 15' 9" x 7' 9" (4.81m x 2.35m)

A versatile reception room with wood effect flooring, radiator and double glazed windows and door to the garden.

You can reach us 9am to 9pm, 7 days a week

#### **Kitchen** 20' 11" x 7' 4" (6.38m MAX x 2.23m MAX)

Having fitted wall and base units with work surfaces over, incorporating one and half sink unit with mixer tap, spaces for appliances, pantry cupboard, tiled flooring, wall mounted gas central heating boiler and two double glazed windows.

#### **First Floor Landing**

Having a loft access point with pull down ladder, further the loft has a skylight, power point, fully boarded and radiator. Linen cupboard, and double glazed window to the side elevation.

#### **Bedroom One** 15' 0" x 8' 5" (4.58m In to Bay x 2.56m Excl Wardrobes)

A double bedroom offering a range of bedroom furniture including wardrobes, bedside cabinets and dressing table. There is also a radiator and double glazed window to the front elevation.

#### **Bedroom Two** 13' 1" x 10' 5" (3.99m x 3.18m)

A second double bedroom with radiator and double glazed window to the rear elevation.

#### **Bedroom Three** 9' 7" x 6' 9" (2.93m x 2.05m)

Having a radiator and double glazed window to the front elevation.

#### **Bathroom** 7' 5" x 6' 4" (2.25m x 1.94m)

Having fitted suite including WC, panel bath with mixer tap with main shower over and vanity style wash hand basin unit with mixer taps, recess downlights, tile flooring, radiator and double glazed window to the rear elevation.