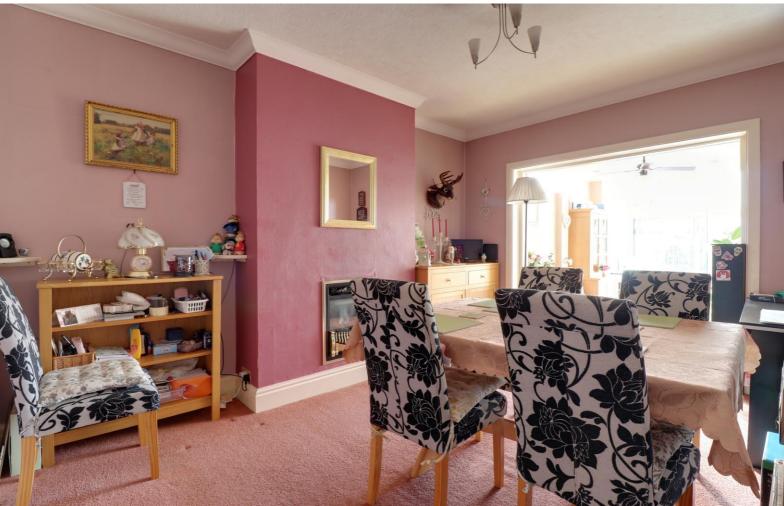

#### **Dining Room** 13' 1" x 10' 6" (3.99m x 3.19m)

A second spacious reception room with a flame gas fire and archway leading to the garden room.