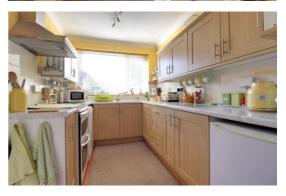

#### **Kitchen** 20' 11" x 7' 4" (6.38m MAX x 2.23m MAX)

Having fitted wall and base units with work surfaces over, incorporating one and half sink unit with mixer tap, spaces for appliances, pantry cupboard, tiled flooring, wall mounted gas central heating boiler and two double glazed windows.