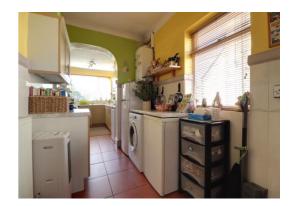

#### **Kitchen** 20' 11" x 7' 4" (6.38m MAX x 2.23m MAX)

Having fitted wall and base units with work surfaces over, incorporating one and half sink unit with mixer tap, spaces for appliances, pantry cupboard, tiled flooring, wall mounted gas central heating boiler and two double glazed windows.