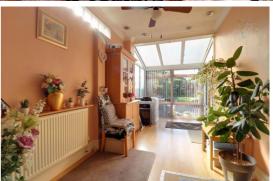

#### **Garden Room** 15' 9" x 7' 9" (4.81m x 2.35m)

A versatile reception room with wood effect flooring, radiator and double glazed windows and door to the garden.

You can reach us 9am to 9pm, 7 days a week