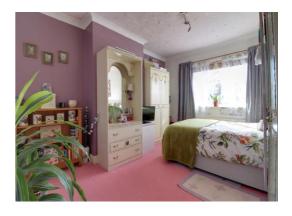

#### **Bedroom Two** 13' 1" x 10' 5" (3.99m x 3.18m)

A second double bedroom with radiator and double glazed window to the rear elevation.