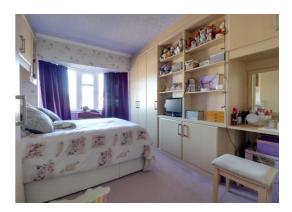

#### **Bedroom One** 15' 0" x 8' 5" (4.58m In to Bay x 2.56m Excl Wardrobes)

A double bedroom offering a range of bedroom furniture including wardrobes, bedside cabinets and dressing table. There is also a radiator and double glazed window to the front elevation.