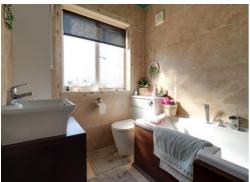

#### **Bathroom** 7' 5" x 6' 4" (2.25m x 1.94m)

Having fitted suite including WC, panel bath with mixer tap with main shower over and vanity style wash hand basin unit with mixer taps, recess downlights, tile flooring, radiator and double glazed window to the rear elevation.