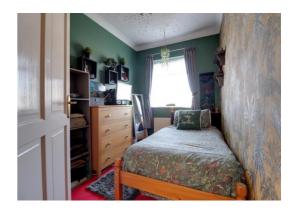

#### **Bedroom Three** 9' 7" x 6' 9" (2.93m x 2.05m)

Having a radiator and double glazed window to the front elevation.